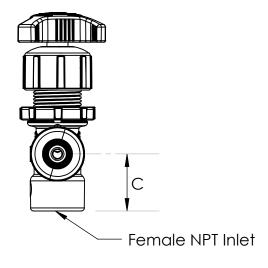

Barb Tip Accepts Tubing I.D from 1/4" to 1/2" Dia.

|  | Size | Dim. A | Dim. B | Dim. C |
|--|------|--------|--------|--------|
|  | 1/4  | 3.3    | 4.3    | 1.15   |
|  | 3/8  | 3.4    | 4.4    | 1.2    |
|  | 1/2  | 3.8    | 4.5    | 1.4    |