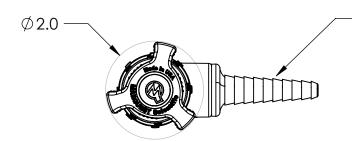

Barb Tip Accepts Tubing I.D from 1/4" to 1/2" Dia.

|  | Size | Dim. A | Dim. B | Dim. C |
|--|------|--------|--------|--------|
|  | 1/4  | 3.3    | 4.3    | 1.15   |
|  | 3/8  | 3.4    | 4.4    | 1.2    |
|  | 1/2  | 3.8    | 4.5    | 1.4    |