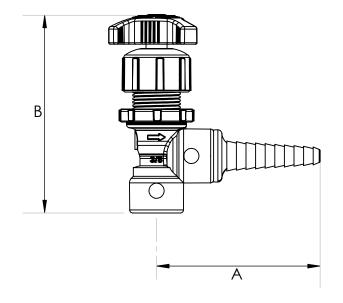

Barb Tip Accepts Tubing I.D from 1/4" to 1/2" Dia.

|  | Size | Dim. A | Dim. B | Dim. C |
|--|------|--------|--------|--------|
|  | 1/4  | 3.3    | 4.3    | 1.15   |
|  | 3/8  | 3.4    | 4.4    | 1.2    |
|  | 1/2  | 3.8    | 4.5    | 1.4    |

Marquest Scientific, Inc. 2950 Airway Avenue, Bldg. C5, Costa Mesa, CA 92626

TITLE:

L Series Angle Needle Valve With Barb Tip

| SIZE | DWG. NO.<br>NAL-XXX-XXXBT |         |      | REV      |
|------|---------------------------|---------|------|----------|
| SCAL | E: 1:2                    | WEIGHT: | SHEE | T 1 OF 1 |